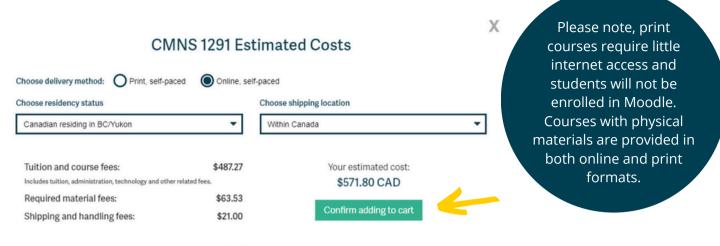

Learning outcomes

Select the delivery method, your residency, and shipping location.

NOTE: Values shown are estimates and may differ from actual costs. Currency shown in Canadian dollars.

# Click "Confirm Adding to Cart".

A box will appear near the top of browser.

Click "Proceed to Checkout".

textbook yourself, you can unselect the blue checkbox.

Click "Register" to continue.