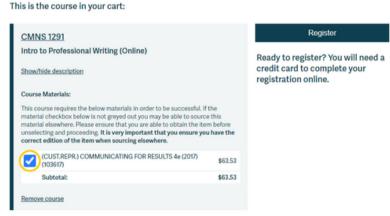

# Click "Confirm Adding to Cart".

A box will appear near the top of browser.

Click "Proceed to Checkout".

textbook yourself, you can unselect the blue checkbox.

Click "Register" to continue.